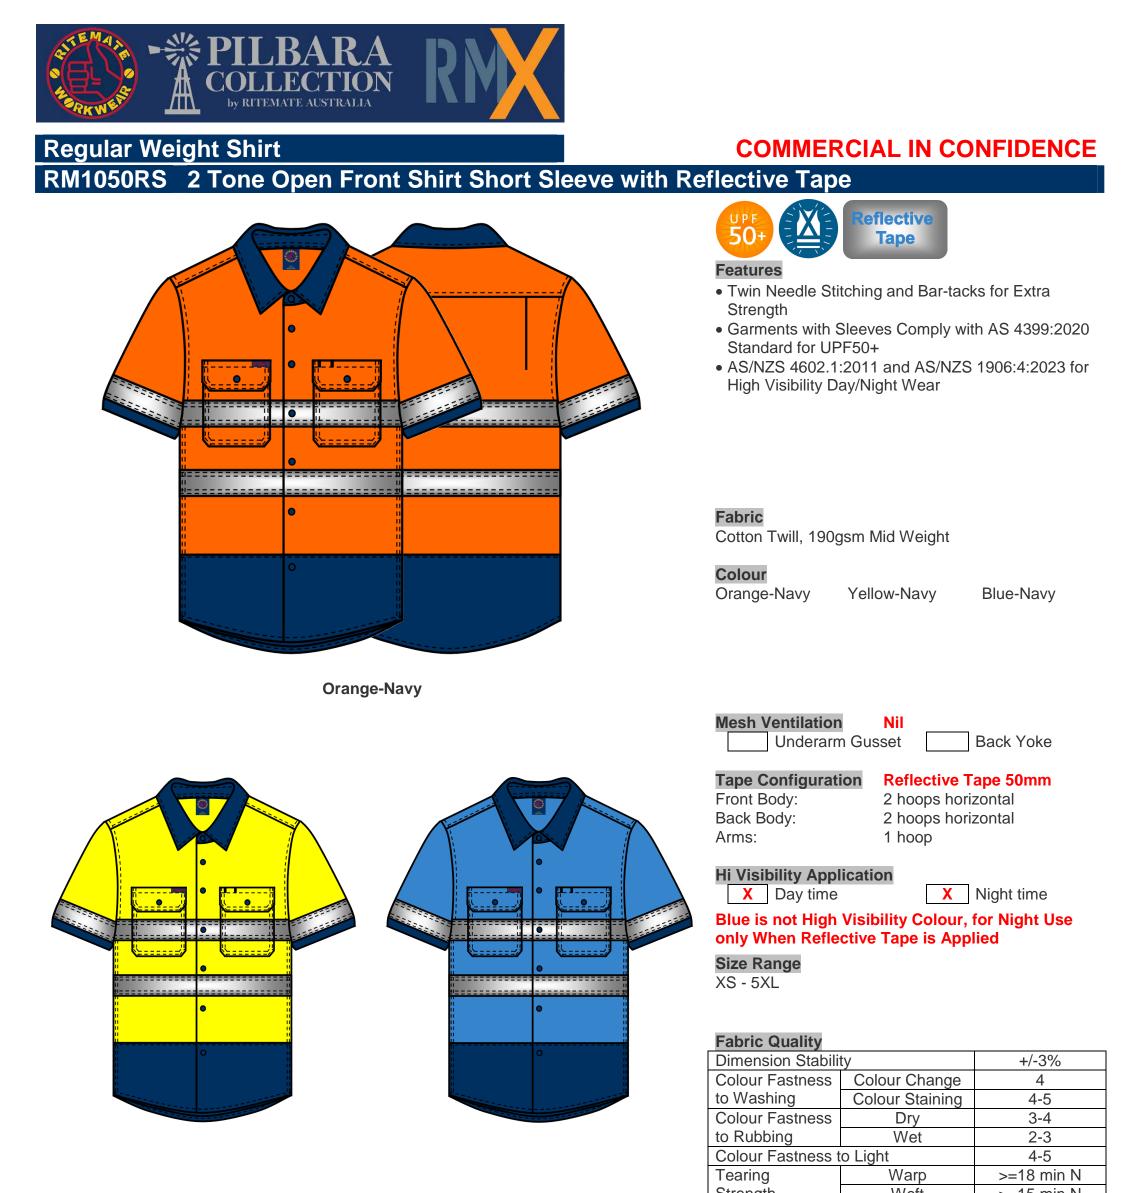

|             |    |          |               |                    |                         |                               | Strengtr                            | 1                                                                         | V                                                                                | /eft                                                          | >=15                                                                                       | min N                                                                                               |  |  |
|-------------|----|----------|---------------|--------------------|-------------------------|-------------------------------|-------------------------------------|---------------------------------------------------------------------------|----------------------------------------------------------------------------------|---------------------------------------------------------------|--------------------------------------------------------------------------------------------|-----------------------------------------------------------------------------------------------------|--|--|
| Yellow-Navy |    |          |               | Blue-Navy          |                         |                               |                                     | UPF (AS 4399:2020)                                                        |                                                                                  |                                                               |                                                                                            | 50+                                                                                                 |  |  |
|             |    |          |               |                    |                         |                               |                                     |                                                                           |                                                                                  |                                                               |                                                                                            |                                                                                                     |  |  |
|             |    |          |               |                    |                         |                               |                                     |                                                                           |                                                                                  |                                                               |                                                                                            |                                                                                                     |  |  |
|             |    |          |               |                    |                         |                               |                                     |                                                                           |                                                                                  |                                                               |                                                                                            |                                                                                                     |  |  |
|             |    |          |               |                    |                         |                               |                                     |                                                                           |                                                                                  |                                                               |                                                                                            |                                                                                                     |  |  |
|             |    |          |               |                    |                         |                               |                                     |                                                                           |                                                                                  |                                                               |                                                                                            |                                                                                                     |  |  |
|             |    |          |               |                    |                         |                               |                                     |                                                                           |                                                                                  |                                                               |                                                                                            |                                                                                                     |  |  |
|             | XS | S        | М             | L                  | XL                      | 2XL                           | 3XL                                 | 4XL                                                                       | 5XL                                                                              |                                                               |                                                                                            |                                                                                                     |  |  |
|             | 53 | 56       | 59            | 63                 | 67                      | 72                            | 76                                  | 80                                                                        | 83                                                                               |                                                               |                                                                                            |                                                                                                     |  |  |
|             | 79 | 80       | 83            | 84                 | 86                      | 88                            | 90                                  | 92                                                                        | 95                                                                               |                                                               |                                                                                            |                                                                                                     |  |  |
|             | vy | XS<br>53 | XS S<br>53 56 | XS S M<br>53 56 59 | XS S M L<br>53 56 59 63 | XS S M L XL<br>53 56 59 63 67 | XS S M L XL 2XL   53 56 59 63 67 72 | vy Blue-Navy UPF (As   UPF (As XS S M L XL 2XL 3XL   53 56 59 63 67 72 76 | vy Blue-Navy UPF (AS 4399:20   XS S M L XL 2XL 3XL 4XL   53 56 59 63 67 72 76 80 | vy Blue-Navy UPF (AS 4399:2020)   XS S M L XL 2XL 3XL 4XL 5XL | vy Blue-Navy UPF (AS 4399:2020)   XS S M L XL 2XL 3XL 4XL 5XL   53 56 59 63 67 72 76 80 83 | vy Blue-Navy UPF (AS 4399:2020) 50   XS S M L XL 2XL 3XL 4XL 5XL 50   53 56 59 63 67 72 76 80 83 50 |  |  |

30.5

55

Width 14 x Depth 17cm

31.5

56

32.5

59

33.5

63

34.5

64

29.5

51

Sleeve Length

Shoulder Width

**Pocket Dimension** 

26.5

45

27.5

46

28.5

49